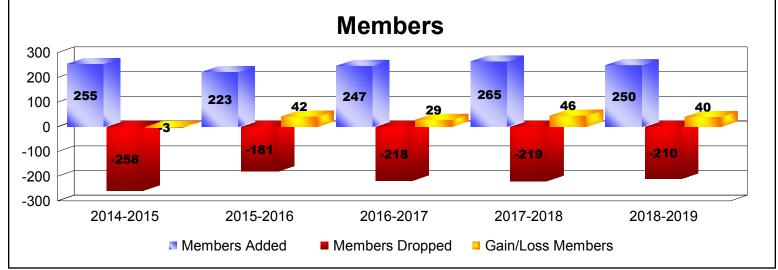

District 102 W

As of June 2019 Cumulative

| Year      | New<br>Clubs | Dropped<br>Clubs | Gain/<br>Loss<br>Clubs | New<br>Members | Charter<br>Members | Reinstate<br>Members | Transfer<br>Members | Total<br>Member<br>Added | Total<br>Members<br>Dropped | Gain/<br>Loss<br>Members |
|-----------|--------------|------------------|------------------------|----------------|--------------------|----------------------|---------------------|--------------------------|-----------------------------|--------------------------|
| 2014-2015 | 1            | -2               | -1                     | 190            | 32                 | 24                   | 9                   | 255                      | -258                        | -3                       |
| 2015-2016 | 0            | 0                | 0                      | 186            | 11                 | 14                   | 12                  | 223                      | -181                        | 42                       |
| 2016-2017 | 1            | 0                | 1                      | 206            | 23                 | 6                    | 12                  | 247                      | -218                        | 29                       |
| 2017-2018 | 2            | 0                | 2                      | 188            | 60                 | 12                   | 5                   | 265                      | -219                        | 46                       |
| 2018-2019 | 1            | 0                | 1                      | 202            | 32                 | 3                    | 13                  | 250                      | -210                        | 40                       |
| Average   | 1            | 0                | 1                      | 194            | 32                 | 12                   | 10                  | 248                      | -217                        | 31                       |