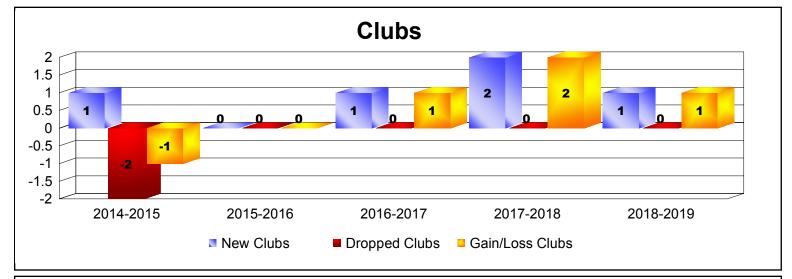

District 102 W

As of June 2019 Cumulative

| Year      | New<br>Clubs | Dropped<br>Clubs | Gain/<br>Loss<br>Clubs | New<br>Members | Charter<br>Members | Reinstate<br>Members | Transfer<br>Members | Total<br>Member<br>Added | Total<br>Members<br>Dropped | Gain/<br>Loss<br>Members |
|-----------|--------------|------------------|------------------------|----------------|--------------------|----------------------|---------------------|--------------------------|-----------------------------|--------------------------|
| 2014-2015 | 1            | -2               | -1                     | 190            | 32                 | 24                   | 9                   | 255                      | -258                        | -3                       |
| 2015-2016 | 0            | 0                | 0                      | 186            | 11                 | 14                   | 12                  | 223                      | -181                        | 42                       |
| 2016-2017 | 1            | 0                | 1                      | 206            | 23                 | 6                    | 12                  | 247                      | -218                        | 29                       |
| 2017-2018 | 2            | 0                | 2                      | 188            | 60                 | 12                   | 5                   | 265                      | -219                        | 46                       |
| 2018-2019 | 1            | 0                | 1                      | 202            | 32                 | 3                    | 13                  | 250                      | -210                        | 40                       |
| Average   | 1            | 0                | 1                      | 194            | 32                 | 12                   | 10                  | 248                      | -217                        | 31                       |